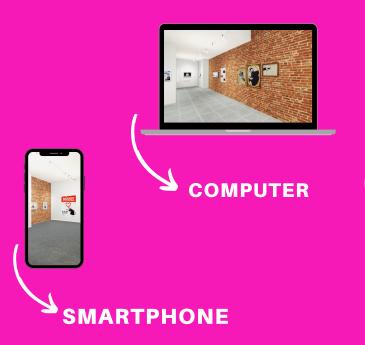

LIEU.CITY

GALLERIES



### CREATE YOUR GALLERY IN THE

# **METAVERSE**



**LIEU.city** is the only software available on the market that allows you to create **VR exhibitions** in a totally autonomous way.

Build your own **Gallery**, autonomously, with simple clicks and invite your collectors, with no limits of capacity, time or space.



## LIEU.CITY

**Multi-device** 















# GALLERIES

LIEU.city dynamically generates complex exhibition spaces and hangs the **artworks** according to the curator's instructions. It allows you to create your own digital archive with your artworks always at your fingertips availability. The events and spaces in the Metaverse can be shared in public as well as private mode.

The **HD image** quality is perfect and allows your visitors to feel immersed in the virtual visit

LIEU.city allows the user to create their own **wish list** while navigating the virtual event and provides a visit **report** about each artwork to the gallery owner.

LIEU.city takes **confidentiality** aspects to heart: data is shared on a peer-to-peer mode and are not distributed via the server.





## HOW CAN I CREATE MY GALLERY IN THE METAVE